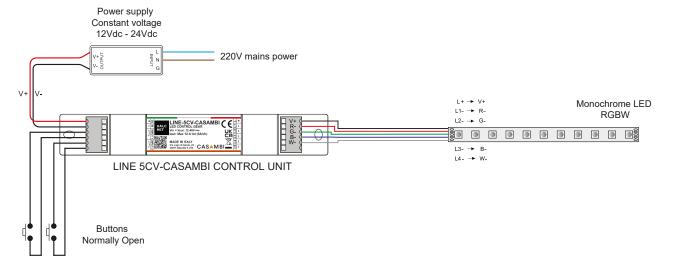

## LINE 5CV-CASAMBI CONTROL UNIT



Five-channel control unit with ON/OFF and DIMMER function in 12Vdc or 24Vdc constant voltage for monochrome, dynamic white, RGB or RGBW LEDs. Control system via two normally open buttons. Can be installed in unshielded indoor environments. The system can be expanded with the use of the DLA-1224-4CV amplifier. Active memory function. Using the CASAMBI application, it is possible to make simple brightness adjustments right up to more complex lighting control systems, thanks to the creation of multiple scenes, animations, timers, daylight controls, etc.

Power supply voltage: Vin = Vout - 12/24/48Vdc

Output current: 12A - 12/24/48Vdc

Power rating: 144W@12Vdc - 288W@24Vdc - 576W@48Vdc







## **EXAMPLE OF RGBW LED STRIP CONTROL**



262 www.nanoledlighting.com